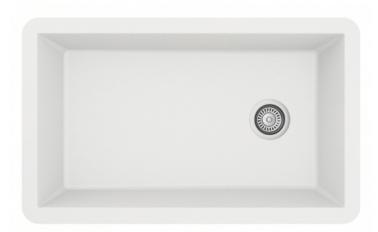

### WHITE SINGLE BOWL 3119

#### SIN-QZ-STRSINBWL-3119-WHT

This elegant White Quartz Single Bowl undermount sink showcases a flawless rectangular design and delivers scratch, stain, and germ resistance. Its generously sized 9" deep basin effortlessly accommodates large cookware and stacks of dishes.

Crafted for busy households and light commercial environments, this quartz sink exhibits exceptional heat resistance. Its solid construction guarantees superior sound absorption, while its matte finish effectively minimizes water spots. Additionally, the sink features a UV protected surface, ensuring long-lasting resistance against fading.

The perfect fusion of enduring quality and elegant aesthetics makes this single bowl quartz sink highly sought-after. Furthermore, it is backed by a limited lifetime warranty, providing an added layer of peace of mind.