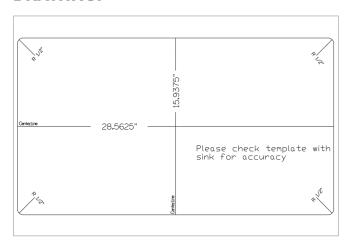

#### **DRAWING:**

# **SPECS**

Finish: 31¾" x 19¾"

Bowl Size 1: 29¾" x 16¾"

Depth: 9"

Drain Opening: 3½"

Installation: **Undermount**Finish: **Quartz Composite**Minimum Cabinet Size: **36"** 

Color: White

These sinks are listed by the International Association of Plumbing and Mechanical Officials as meeting the requirements of the Uniform Plumbing Code.

Electronic Template Mounting Option (Download DXF File from www.msisurfaces.com)

NOTE: THIS UNDERMOUNT SINK IS DESIGNED TO MOUNT TO SOLID SURFACE (NON-LAMINATE) COUNTERTOP ONLY.

Making Dream Surfaces Attainable